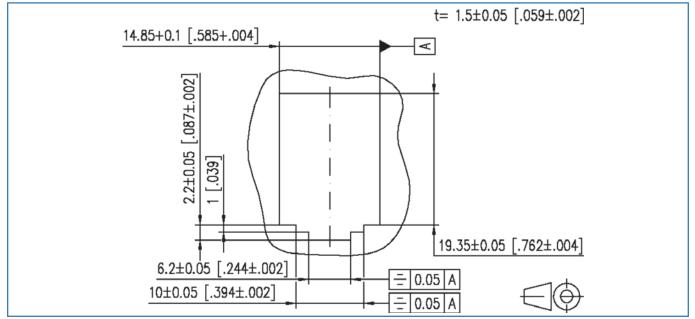

|
| RoHS                                 | compliant                              |
| Classifications                      |                                        |
| ETIM 5.0                             | EC001264                               |

### Technical Data

| Packing details                 |                             |
|---------------------------------|-----------------------------|
| Type of packaging               | 5 pc(s) / box               |
| Packaging unit - Weight (gram)  | 1326.00 g                   |
| Packaging unit - Weight (pound) | 2.92 lb                     |
| Packaging dimension (W x H x D) | 310.00 x 262.00 x 122.00 mm |
| Packaging dimension (W x H x D) | 12.20 x 10.31 x 4.80 in.    |

#### Illustrations

**Dimensional drawing** 



#### Cut-out