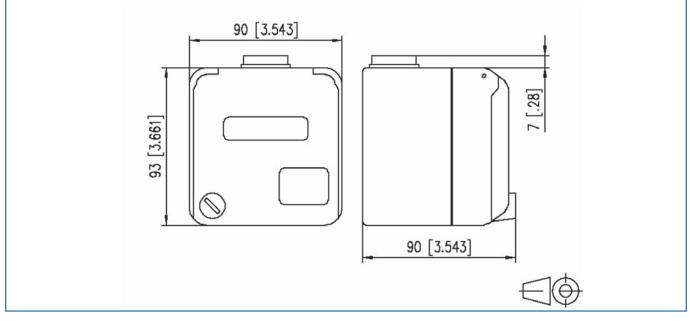

|
| RoHS                                 | compliant                              |
| Classifications                      |                                        |
| ETIM 5.0                             | EC001264                               |

### Technical Data

| Packing details                 |                             |
|---------------------------------|-----------------------------|
| Type of packaging               | 5 pc(s) / box               |
| Packaging unit - Weight (gram)  | 1326.00 g                   |
| Packaging unit - Weight (pound) | 2.92 lb                     |
| Packaging dimension (W x H x D) | 310.00 x 262.00 x 122.00 mm |
| Packaging dimension (W x H x D) | 12.20 x 10.31 x 4.80 in.    |

#### Illustrations

**Dimensional drawing** 



#### Cut-out